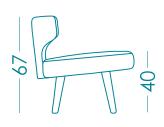

### Measures

Width 59 cm Heigth 67 cm Depth 65 cm Seat heigth 40 cm Arm heigth - cm Back heigth 37 cm Depth when open - cm