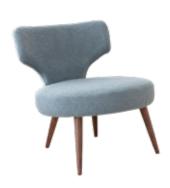

### Measures

Width 59 cm Heigth 67 cm Depth 65 cm Seat heigth 40 cm Arm heigth - cm Back heigth 37 cm Depth when open - cm

## **Technical information**

Frame Frame of pine wood and MDF

Seat suspension NFA

Back suspension Metal back support Seat foam Polyurethane 40kg + fibre Seat firmness Medium Foam (white) Back cushions Medium Foam (white)

Loose cushions

Legs options Wood

Natural, cherry, walnut, wenge, black, silver, silver, Colours

smoke, yellow

Removable cover

Frame and seat suspension: livetime warranty

Guarantee Rest of pieces: 3 years\*