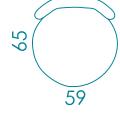

### Measures

Width 59 cm Heigth 67 cm Depth 65 cm Seat heigth 40 cm Arm heigth - cm Back heigth 37 cm Depth when open - cm